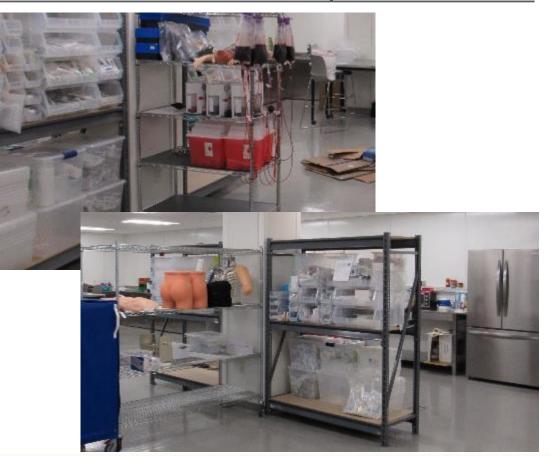

#### **Health Professions Renovation/Addition Phase III**

Project Cost \$ 25,514,606

Funding Source: Legislative Appropriation 2019

#### **Health Professions Renovation/Addition Phase IV**

Project Cost \$ **50,000,000** 

Funding Source: Legislative Appropriation - 2023

Recreation Fitness & Wellness Center Storage and Bike Shop Addition