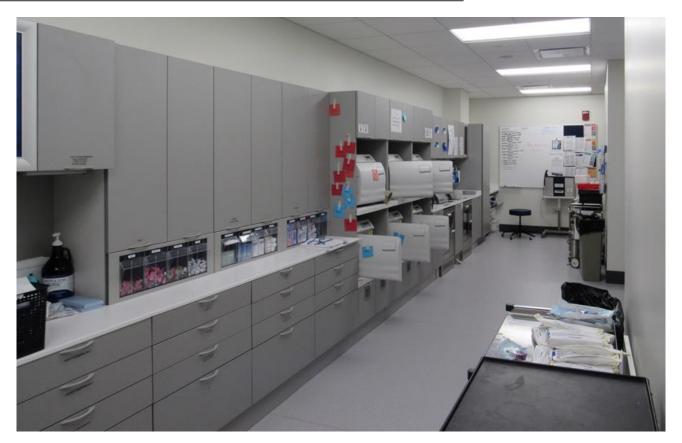

#### **Health Professions Renovation/Addition Phase III**

Project Cost \$ 25,514,606

Funding Source: Legislative Appropriation 2019

#### **Health Professions Renovation/Addition Phase IV**

Project Cost \$ **50,000,000** 

Funding Source: Legislative Appropriation - 2023

Recreation Fitness & Wellness Center Storage and Bike Shop Addition