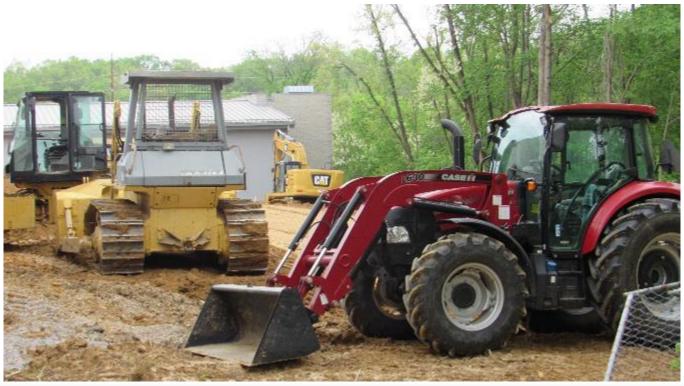

#### **University Creative and Print New Bldg.**

Project Cost \$ 2,500,000

Funding Source: Legislative Appropriation - 2019