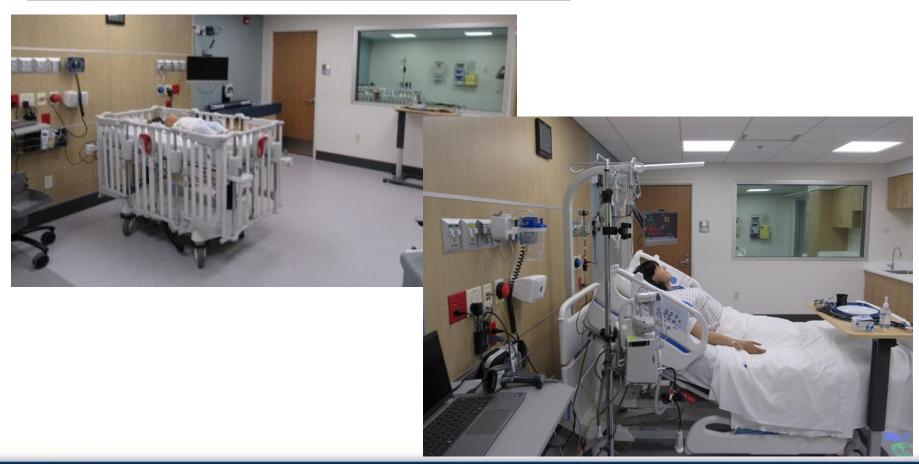

#### **Health Professions Renovation/Addition Phase III**

Project Cost \$ 25,514,606

Funding Source: Legislative Appropriation 2019

#### **Health Professions Renovation/Addition Phase IV**

Project Cost \$ **50,000,000** 

Funding Source: Legislative Appropriation - 2023

Recreation Fitness & Wellness Center Storage and Bike Shop Addition